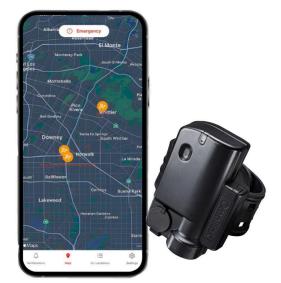

## **Victim Notification and Tracking Application**

Convenient, Discreet and Confidential

Combining a Victim's smartphone with the advanced tracking capabilities of Sentinel's OM500 GPS device, Advocate allows law enforcement and corrections agencies to track and compare location data of participants and Victims of domestic violence simultaneously through Sentinel's propietary DNA monitoring system.

Available for iPhone and Android devices, Advocate discreetly tracks the Victim's smartphone and updates SentineIDNA with location data to create a Mobile Exclusion Zone. This Mobile Exclusion Zone repositions within SentineIDNA as the Victim's smartphone moves throughout the community. Should the participant approach within a preset distance of the Victim's smartphone, notification is sent to the Victim and law enforcement authorities.