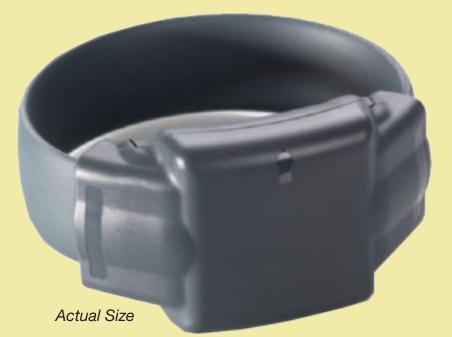

# Smart Tag<sup>®</sup> and Smart Tag<sup>®</sup> XL

The Next Generation of Offender Tracking

## Small & Lightweight

Weighs Only 2.4 ounces 2x2 inches square and protrudes only .9 inches from ankle

#### Simplified Installation

No pins, no screws, no cutting. Select the proper size strap, snap it into the tag and around the ankle. Done!

## **Cut Resistant Straps**

Pre-sized straps from 7 to 18 inches in length with embedded Kevlar<sup>®</sup> and stainless steel

SMALL - RUGGED - CAPABLE