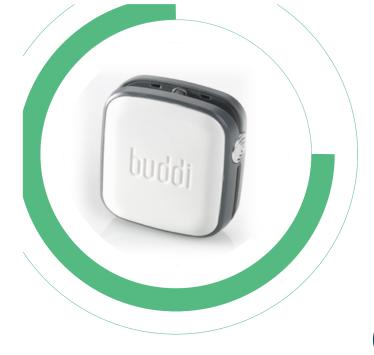

## Buddi Clip GPS Victim Unit

**Advanced Tracking** 

**Technology** 

Buddi's Clip uses the same reliable tracking hardware as the Buddi SmartTag®, but it is conveniently packaged to fit easily in a pocket or purse, or it can be attached to a keychain with the included lanyard. The Clip features an LED that indicates the charge status and a panic button to transmit the current location.