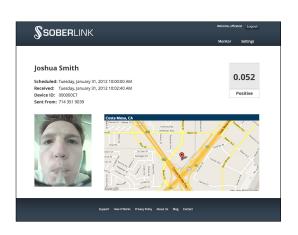

## SL2 Cellular + GPS

SL2 is the first handheld remote breath alcohol device that features a cellular and GPS module in one single unit. This handheld technology captures in real-time the exact GPS location, BAC level, and confirmation photo of the client and wirelessly transmits the report to the SOBERLINK Monitoring Web Portal. The robust monitoring portal offers a variety of automated features such as automatic text reminders to clients when reports are due and instant alerts on client violations. Never before has remote alcohol monitoring been so easy and effective.

## **SOBERLINK** web portal features:

- Real time report includes client photo, BAC, GPS location
- Automated text reminders to clients when reports are due
- Automated alerts on client violations
- Report management options