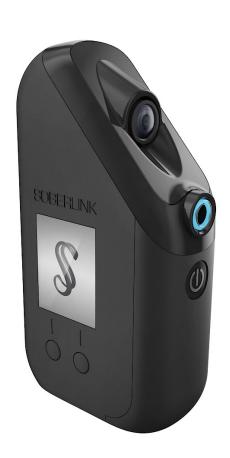

## SL2 Cellular + GPS

SL2 is the first handheld remote breath alcohol device that features a cellular and GPS module in one single unit. This handheld technology captures in real-time the exact GPS location, BAC level, and confirmation photo of the client and wirelessly transmits the report to the SOBERLINK Monitoring Web Portal. The robust monitoring portal offers a variety of automated features such as automatic text reminders to clients when reports are due and instant alerts on client violations. Never before has remote alcohol monitoring been so easy and effective.

## **SL2 Features:**

- Sleek, one-piece device
- Embedded GPS module
- Verizon cellular module
- Internal report queuing
- 3 day battery life (rechargeable)
- Professional fuel cell sensor
- Tamper proof features
- High resolution LED screen
- Instant report submission